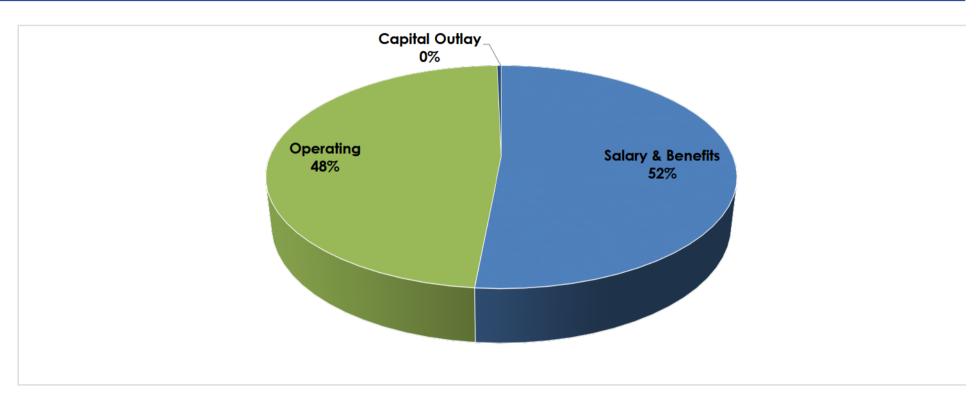

#### **BUDGET SUMMARY - ALL FUNDS**

| DODOLI SOMMAKI - ALL I ONDS  |                   |                   |                   |                   |          |
|------------------------------|-------------------|-------------------|-------------------|-------------------|----------|
|                              | FY2018-19         | FY2019-20         | FY2020-21         |                   |          |
| Revenues                     | Actual            | Budget            | Budget            | \$ Change         | % Change |
| Other Revenue (non-county)   | \$<br>104,570,481 | \$<br>104,116,497 | \$<br>105,415,978 | \$<br>1,299,481   | 1.2%     |
| Local Revenue                | 87,871,239        | 97,496,000        | 95,996,000        | \$<br>(1,500,000) | -1.5%    |
| Capital Fund Revenue         | 2,600,000         | 5,800,000         | 3,000,000         | \$<br>(2,800,000) | -48.3%   |
| Capital Fund Revenue - Bonds | 5,000,000         | -                 | 10,000,000        | 10,000,000        | 100.0%   |
| Total Revenue                | \$<br>200,041,720 | \$<br>207,412,497 | \$<br>214,411,978 | \$<br>6,999,481   | 3.4%     |
|                              |                   |                   |                   |                   | _        |
| Expenditures                 |                   |                   |                   |                   |          |
| Personnel                    | \$<br>166,290,312 | \$<br>176,364,699 | \$<br>177,605,746 | \$<br>1,241,047   | 0.7%     |
| Operating                    | 21,514,304        | 21,845,712        | 20,881,750        | (963,962)         | -4.4%    |
| Capital                      | 13,339,646        | 9,202,086         | 15,924,482        | 6,722,396         | 73.1%    |
| Total Expenditures           | \$<br>201,144,262 | \$<br>207,412,497 | \$<br>214,411,978 | \$<br>6,999,481   | 3.4%     |
|                              |                   |                   |                   |                   |          |