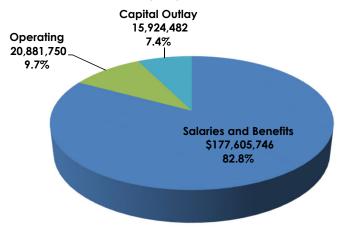

#### **BUDGET SUMMARY - ALL FUNDS**

| DODOLI SOMMAKI - ALL I ONDS  |                   |                   |                   |                   |          |
|------------------------------|-------------------|-------------------|-------------------|-------------------|----------|
|                              | FY2018-19         | FY2019-20         | FY2020-21         |                   |          |
| Revenues                     | Actual            | Budget            | Budget            | \$ Change         | % Change |
| Other Revenue (non-county)   | \$<br>104,570,481 | \$<br>104,116,497 | \$<br>105,415,978 | \$<br>1,299,481   | 1.2%     |
| Local Revenue                | 87,871,239        | 97,496,000        | 95,996,000        | \$<br>(1,500,000) | -1.5%    |
| Capital Fund Revenue         | 2,600,000         | 5,800,000         | 3,000,000         | \$<br>(2,800,000) | -48.3%   |
| Capital Fund Revenue - Bonds | 5,000,000         | -                 | 10,000,000        | 10,000,000        | 100.0%   |
| Total Revenue                | \$<br>200,041,720 | \$<br>207,412,497 | \$<br>214,411,978 | \$<br>6,999,481   | 3.4%     |
|                              |                   |                   |                   |                   | _        |
| Expenditures                 |                   |                   |                   |                   |          |
| Personnel                    | \$<br>166,290,312 | \$<br>176,364,699 | \$<br>177,605,746 | \$<br>1,241,047   | 0.7%     |
| Operating                    | 21,514,304        | 21,845,712        | 20,881,750        | (963,962)         | -4.4%    |
| Capital                      | 13,339,646        | 9,202,086         | 15,924,482        | 6,722,396         | 73.1%    |
| Total Expenditures           | \$<br>201,144,262 | \$<br>207,412,497 | \$<br>214,411,978 | \$<br>6,999,481   | 3.4%     |
|                              |                   |                   |                   |                   |          |

#### **BUDGET SUMMARY - School Operating Fund**

Capital

Total Expenditures

|                         | <b>.</b> | FY2018-19   | FY2019-20         | FY2020-21         |                 |          |
|-------------------------|----------|-------------|-------------------|-------------------|-----------------|----------|
| Revenues                |          | Actual      | Budget            | Budget            | \$ Change       | % Change |
| Charges for Services    | \$       | 855,525     | \$<br>879,735     | \$<br>842,000     | \$<br>(37,735)  | -4.3%    |
| Recovered Costs         |          | 723,152     | 545,000           | 794,600           | 249,600         | 45.8%    |
| Categorical State Aid   |          | 71,054,781  | 73,195,544        | 71,212,827        | (1,982,717)     | -2.7%    |
| Sales Tax               |          | 19,344,958  | 19,600,000        | 18,500,000        | (1,100,000)     | -5.6%    |
| Categorical Federal Aid |          | 7,376,968   | 7,002,960         | 8,114,327         | 1,111,367       | 15.9%    |
| Miscellaneous           |          | 1,006,314   | 1,273,800         | 1,417,749         | 143,949         | 11.3%    |
| Local Revenue           |          | 85,271,239  | 91,696,000        | 92,996,000        | 1,300,000       | 1.4%     |
| Total Revenue           | \$       | 185,632,936 | \$<br>194,193,039 | \$<br>193,877,503 | \$<br>(315,536) | -0.2%    |
|                         |          |             |                   |                   |                 |          |
| Expenditures            |          |             |                   |                   |                 |          |
| Personnel               | \$       | 162,670,443 | \$<br>172,658,756 | \$<br>173,724,851 | \$<br>1,066,095 | 0.6%     |
| Operating               |          | 18,356,665  | 18,182,197        | 17,253,170        | (929,027)       | -5.1%    |