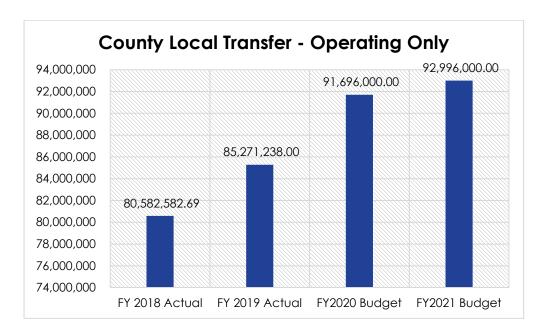

#### Transfer from the County General Fund

The County "Local Transfer" is slightly less than half of the total revenues for the Hanover County Public Schools. This transfer derives from the various taxes collected by Hanover County. Each year Hanover County presents a balanced five-year financial plan that takes into consideration the enrollment of the school division, the projected salary increase for both county and schools, as well as any benefit increases anticipated for shared benefits such as health insurance. The transfer allocated to schools in the five-year financial plan is generally the starting point for HCPS budget development. The leaders in Hanover County have a very strong working relationship which enables an open discussion about funding needs and constraints being felt by both the County and Schools alike.

Hanover County Public Schools | Inspire. Empower. Lead

While HCPS has continually seen the State's share of the total budget decrease through changes to the Local Composite Index and decreased enrollment, the needs of our students have not followed that trend. Our local transfer from Hanover County has helped HCPS keep pace with student need by supporting our staff and students with funding above the original five-year estimate mark for the past several years. The approved budget for Fiscal Year 2021 has a local transfer to the School Operating Fund of \$92,996,000. The 2021 transfer will exceed 2020's transfer of \$91,696,000 by \$1,300,000 or a 1.4% increase. The Local Transfer represents roughly 48% of the total funding budgeted for Fiscal Year 2021.