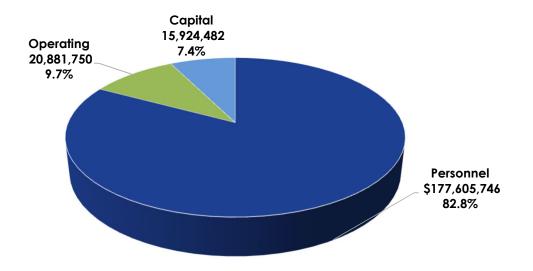

#### **BUDGET SUMMARY - ALL FUNDS**

| DODOLI SOMMAKI - ALL I ONDS  |                   |                   |                   |                   |          |
|------------------------------|-------------------|-------------------|-------------------|-------------------|----------|
|                              | FY2018-19         | FY2019-20         | FY2020-21         |                   |          |
| Revenues                     | Actual            | Budget            | Budget            | \$ Change         | % Change |
| Other Revenue (non-county)   | \$<br>104,570,481 | \$<br>104,116,497 | \$<br>105,415,978 | \$<br>1,299,481   | 1.2%     |
| Local Revenue                | 87,871,239        | 97,496,000        | 95,996,000        | \$<br>(1,500,000) | -1.5%    |
| Capital Fund Revenue         | 2,600,000         | 5,800,000         | 3,000,000         | \$<br>(2,800,000) | -48.3%   |
| Capital Fund Revenue - Bonds | 5,000,000         | -                 | 10,000,000        | 10,000,000        | 100.0%   |
| Total Revenue                | \$<br>200,041,720 | \$<br>207,412,497 | \$<br>214,411,978 | \$<br>6,999,481   | 3.4%     |
|                              |                   |                   |                   |                   | _        |
| Expenditures                 |                   |                   |                   |                   |          |
| Personnel                    | \$<br>166,290,312 | \$<br>176,364,699 | \$<br>177,605,746 | \$<br>1,241,047   | 0.7%     |
| Operating                    | 21,514,304        | 21,845,712        | 20,881,750        | (963,962)         | -4.4%    |
| Capital                      | 13,339,646        | 9,202,086         | 15,924,482        | 6,722,396         | 73.1%    |
| Total Expenditures           | \$<br>201,144,262 | \$<br>207,412,497 | \$<br>214,411,978 | \$<br>6,999,481   | 3.4%     |
|                              |                   |                   |                   |                   |          |