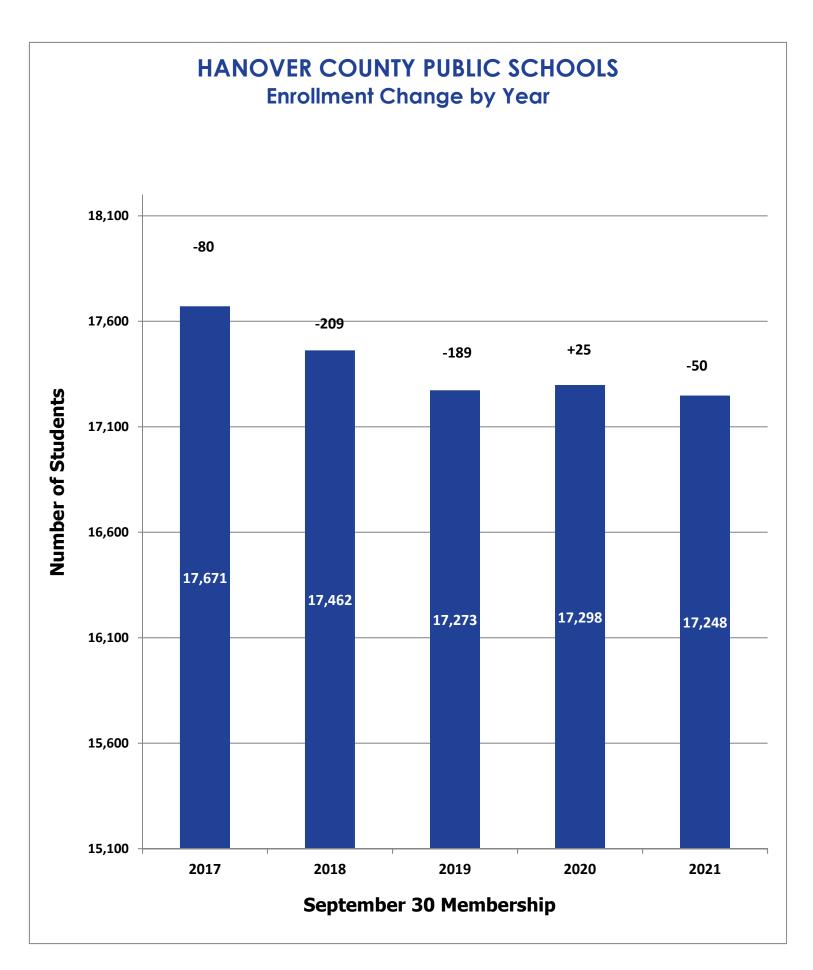

| Tab Six - Enrollment and Capacity                           |       |
|-------------------------------------------------------------|-------|
| <ul> <li>Projected Enrollment By Grade</li> </ul>           | . 150 |
| <ul><li>Enrollment History &amp; Forecast Summary</li></ul> | 151   |
| <ul><li>Enrollment Change by Year</li></ul>                 | 154   |
| <ul> <li>Comparison of Membership &amp; Capacity</li> </ul> | 156   |
| Tab Seven – School Nutrition Fund                           |       |
| School Nutrition Services Budget                            | 157   |