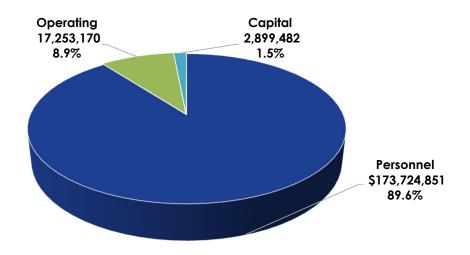

#### **BUDGET SUMMARY - School Operating Fund**

Capital

Total Expenditures

|                         | <b>.</b> | FY2018-19   | FY2019-20         | FY2020-21         |                 |          |
|-------------------------|----------|-------------|-------------------|-------------------|-----------------|----------|
| Revenues                |          | Actual      | Budget            | Budget            | \$ Change       | % Change |
| Charges for Services    | \$       | 855,525     | \$<br>879,735     | \$<br>842,000     | \$<br>(37,735)  | -4.3%    |
| Recovered Costs         |          | 723,152     | 545,000           | 794,600           | 249,600         | 45.8%    |
| Categorical State Aid   |          | 71,054,781  | 73,195,544        | 71,212,827        | (1,982,717)     | -2.7%    |
| Sales Tax               |          | 19,344,958  | 19,600,000        | 18,500,000        | (1,100,000)     | -5.6%    |
| Categorical Federal Aid |          | 7,376,968   | 7,002,960         | 8,114,327         | 1,111,367       | 15.9%    |
| Miscellaneous           |          | 1,006,314   | 1,273,800         | 1,417,749         | 143,949         | 11.3%    |
| Local Revenue           |          | 85,271,239  | 91,696,000        | 92,996,000        | 1,300,000       | 1.4%     |
| Total Revenue           | \$       | 185,632,936 | \$<br>194,193,039 | \$<br>193,877,503 | \$<br>(315,536) | -0.2%    |
|                         |          |             |                   |                   |                 |          |
| Expenditures            |          |             |                   |                   |                 |          |
| Personnel               | \$       | 162,670,443 | \$<br>172,658,756 | \$<br>173,724,851 | \$<br>1,066,095 | 0.6%     |
| Operating               |          | 18,356,665  | 18,182,197        | 17,253,170        | (929,027)       | -5.1%    |

1,902,237

182,929,345 \$

3,352,086

194,193,039

2,899,482

193,877,503

(452,604)

(315,536)