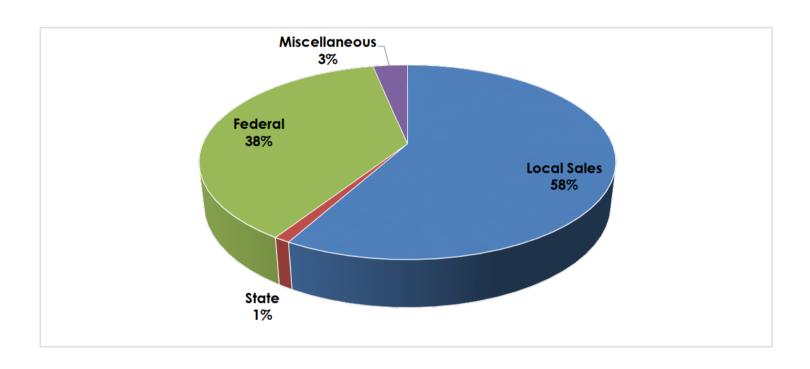

Hanover County Public Schools | Inspire. Empower. Lead

While HCPS has continually seen the State's share of the total budget decrease through changes to the Local Composite Index and decreased enrollment, the needs of our students have not followed that trend. Our local transfer from Hanover County has helped HCPS keep pace with student need by supporting our staff and students with funding above the original five-year estimate mark for the past several years. The approved budget for Fiscal Year 2021 has a local transfer to the School Operating Fund of \$92,996,000. The 2021 transfer will exceed 2020's transfer of \$91,696,000 by \$1,300,000 or a 1.4% increase. The Local Transfer represents roughly 48% of the total funding budgeted for Fiscal Year 2021.