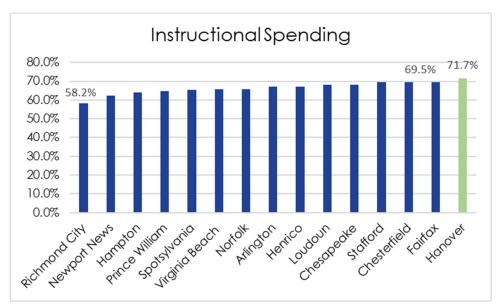

ries are Instruction, Administration/Health, Pupil Transportation, Operations and Maintenance, and Technology. Additionally, Hanover County Public Schools reports School Nutrition Services as a separate expense category which operates as an enterprise fund.

The category of instruction is budgeted to be 80.4% of the total expenditures for Fiscal Year 2021. Some of these costs include the functions of classroom instruction, school counseling, school administration, library/media services, and professional development for teachers and school leaders. Hanover County Public Schools spends more activities directly related to instruction than our peer group and is ranked 4<sup>th</sup> in total spend out 132 school divisions based on the Commonwealth of Virginia Superintendent's Annual Report.



Technology, both administrative and instructional, fall into the technological reporting area. As HCPS implements its Five Year Technology Funding Plan, the division is seeing this expenditure category growing the most rapidly year over year. Growth in our technology related expenditures equates to a smaller percentage of the overall budget being categorized as instruction from a financial reporting perspective. The Five Year Technology Funding Plan is making a substantial investments in classroom education through providing additional Instructional Technology Resource Teachers, devices for teachers, middle school and high school students, additional classroom device sets at the elementary

Hanover County Public Schools | Inspire. Empower. Lead



level as well as providing support and t