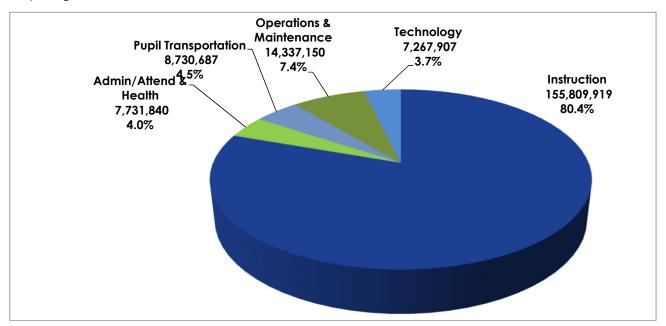

- All non personnel expenditures excluding capital. This includes all payments for utilities, postage, telecommunications, insurance, travel, educational supplies and equipment, office supplies, and contractual services required by the School Board including printing, maintenance agreements, advertising expenses, and other contracted services.

Capital Outlay - All expenditures that result in the acquisition of new assets or improvements to existing assets valued at \$5,000 or more.

Debt Service - The County is responsible for the issuance of all debt for the School Board. This category reflects the portion of debt service attributable to school facilities and land purchases. Beginning with the FY13-14 budget, debt service will be budgeted in a debt service fund in the County's budget.



### HANOVER COUNTY PUBLIC SCHOOLS

FY2020-2021 Budget Expense Summary

#### Total, All Funds

|                            | FY2017-18      | FY2018-19      | FY2019-20      | FY2020-21      | Chang        | ge      |
|----------------------------|----------------|----------------|----------------|----------------|--------------|---------|
| Function Description       | Actual         | Actual         | Budget         | Budget         | Dollars      | Percent |
| Instruction                | \$ 149,886,927 | \$ 153,063,151 | \$ 162,446,665 | \$ 163,344,394 | \$ 897,729   | 0.6%    |
| General Support            | 7,272,049      | 7,262,565      | 8,105,202      | 7,731,840      | (373,362)    | -4.6%   |
| Pupil Transportation       | 9,666,409      | 10,116,759     | 10,238,245     | 9,