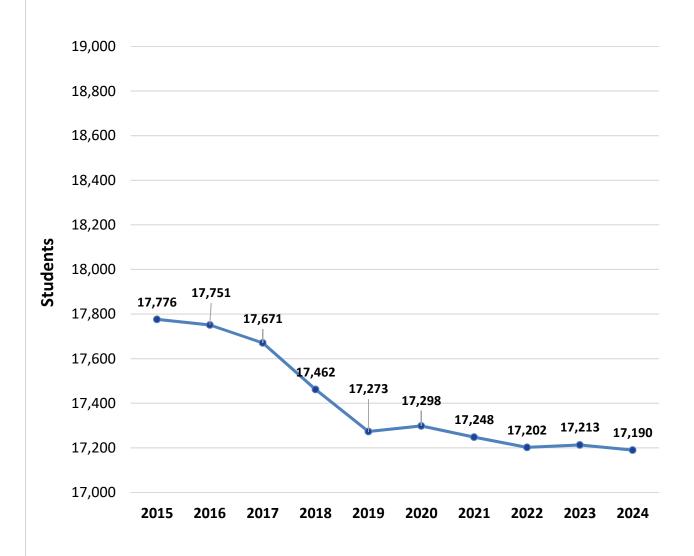

|                          | FY2017-18         | FY2018-19         | ا  | FY2019-20   | ا  | FY2020-21   | Chang        | e       |
|--------------------------|-------------------|-------------------|----|-------------|----|-------------|--------------|---------|
| Description              | Actual            | Actual            |    | Budget      |    | Budget      | Amount       | Percent |
| Average Daily Membership | 17,462            | 17,273            |    | 17,440      |    | 17,160      | (280)        | -1.6%   |
|                          |                   |                   |    |             |    |             |              |         |
| Local Funds              | \$<br>82,982,583  | \$<br>87,871,239  | \$ | 97,496,000  | \$ | 95,996,000  | (1,500,000)  | -1.5%   |
| State Funds              | 89,766,157        | 90,480,191        |    | 92,870,770  |    | 89,793,277  | (3,077,493)  | -3.3%   |
| Federal Funds            | 8,830,240         | 9,838,519         |    | 9,536,960   |    | 10,718,327  | 1,181,367    | 12.4%   |
| Debt Proceeds            | 4,000,000         | 5,000,000         |    | -           |    | 10,000,000  | 10,000,000   | 100.0%  |
| Other Funds              | 6,490,357         | 6,851,772         |    | 7,508,767   |    | 7,974,374   | 465,607      | 6.2%    |
|                          |                   |                   |    |             |    |             |              |         |
| TOTAL ALL FUNDS          | \$<br>192,069,337 | \$<br>200,041,720 | \$ | 207,412,497 | \$ | 214,481,978 | \$ 7,069,481 | 3.4%    |

Hanover County Public Schools | Inspire. Empower. Lead

Many of these state revenues are based on the projected Average Daily Membership (ADM), which is projected to be 17,160 in Fiscal Year 2021 by the State. Hanover County Public Schools has a Local Composite Index (LCI) of 46.26% for Fiscal Years 2020 – 2022. This amount calculated is slightly below the state average of 39.78%. This translates to Hanover County funding 46.26% of the state-mandated SOQ expenses, while the Commonwealth funds the remaining 53.74%. LCI is calculated by the state based on the local government's "ability to pay" and includes a number of factors and are weighted as follows: