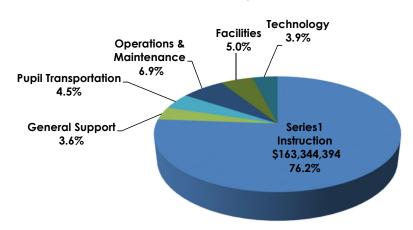

#### **Expenditure Highlights**

Hanover County Public Schools adopted a Long Range Plan for 2017 - 2023 that will guide the future of education in Hanover County to ensure our students continue to receive an exceptional education. The plan represents the collective efforts of staff, parents, students, and community members who worked tirelessly to uphold our tradition of excellence. From our vision—To Inspire. To Empower. To Lead.—to our mission, beliefs, and goals, our plan will serve as a living document and be put into action at all levels of the division to better serve our students. The budget process is a key part to implementing the goals and objectives of the plan. With each funding decision, focus is turned to the long range plan and guiding documents that have derived from it. Each budget request requires Principals and Department Heads provide a correlation as to why funding that request will impact student outcomes and help achieve the objectives set forth by the long range plan.

#### **BUDGET SUMMARY - ALL FUNDS**

| DODOLI SOMMAKI - ALL I ONDS  |                   |                   |                   |                   |          |
|------------------------------|-------------------|-------------------|-------------------|-------------------|----------|
|                              | FY2018-19         | FY2019-20         | FY2020-21         |                   |          |
| Revenues                     | Actual            | Budget            | Budget            | \$ Change         | % Change |
| Other Revenue (non-county)   | \$<br>104,570,481 | \$<br>104,116,497 | \$<br>105,415,978 | \$<br>1,299,481   | 1.2%     |
| Local Revenue                | 87,871,239        | 97,496,000        | 95,996,000        | \$<br>(1,500,000) | -1.5%    |
| Capital Fund Revenue         | 2,600,000         | 5,800,000         | 3,000,000         | \$<br>(2,800,000) | -48.3%   |
| Capital Fund Revenue - Bonds | 5,000,000         | -                 | 10,000,000        | 10,000,000        | 100.0%   |
| Total Revenue                | \$<br>200,041,720 | \$<br>207,412,497 | \$<br>214,411,978 | \$<br>6,999,481   | 3.4%     |
|                              |                   |                   |                   |                   | _        |
| Expenditures                 |                   |                   |                   |                   |          |
| Personnel                    | \$<br>166,290,312 | \$<br>176,364,699 | \$<br>177,605,746 | \$<br>1,241,047   | 0.7%     |
| Operating                    | 21,514,304        | 21,845,712        | 20,881,750        | (963,962)         | -4.4%    |
| Capital                      | 13,339,646        | 9,202,086         | 15,924,482        | 6,722,396         | 73.1%    |
| Total Expenditures           | \$<br>201,144,262 | \$<br>207,412,497 | \$<br>214,411,978 | \$<br>6,999,481   | 3.4%     |
|                              |                   |                   |                   |                   |          |