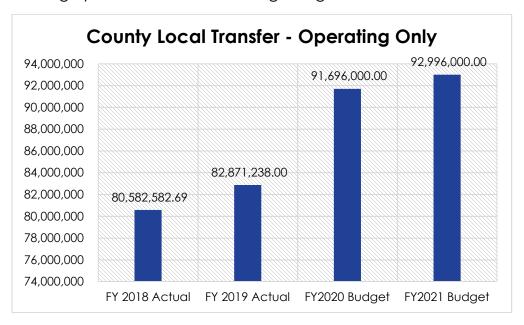

#### Transfer from the County General Fund

The County "Local Transfer" is slightly less than half of the total revenues for the Hanover County Public Schools. This transfer derives from the various taxes collected by Hanover County. Each year Hanover County presents a balanced five-year financial plan that takes into consideration the enrollment of the school division, the projected salary increase for both county and schools, as well as any benefit increases anticipated for shared benefits such as health insurance. The transfer allocated to schools in the five-year financial plan is generally the starting point for HCPS budget development. The leaders in Hanover County have a very strong working relationship which enables an open discussion about funding needs and constraints being felt by both the County and Schools alike.

Hanover County Public Schools | Inspire. Empower. Lead

While HCPS has continually seen the State's share of the total budget decrease through changes to the Local Composite Index and decreased enrollment, the needs of our students have not followed that trend. Our local transfer from Hanover County has helped HCPS keep pace with student need by supporting our staff and students with funding above the original five-year estimate mark for the past several years. The approved budget for Fiscal Year 2021 has a local transfer to the School Operating Fund of \$92,996,000. The 2021 transfer will exceed 2020's transfer of \$91,696,000 by \$1,300,000 or a 1.4% increase. The Local Transfer represents roughly 48% of the total funding budgeted for Fiscal Year 2021.