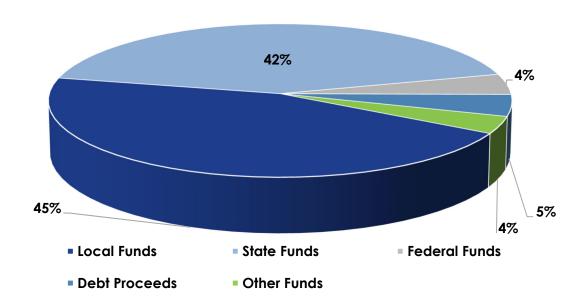

|                          | FY2017-18         | FY2018-19         | ا  | FY2019-20   | ا  | FY2020-21   | Chang        | e       |
|--------------------------|-------------------|-------------------|----|-------------|----|-------------|--------------|---------|
| Description              | Actual            | Actual            |    | Budget      |    | Budget      | Amount       | Percent |
| Average Daily Membership | 17,462            | 17,273            |    | 17,440      |    | 17,160      | (280)        | -1.6%   |
|                          |                   |                   |    |             |    |             |              |         |
| Local Funds              | \$<br>82,982,583  | \$<br>87,871,239  | \$ | 97,496,000  | \$ | 95,996,000  | (1,500,000)  | -1.5%   |
| State Funds              | 89,766,157        | 90,480,191        |    | 92,870,770  |    | 89,793,277  | (3,077,493)  | -3.3%   |
| Federal Funds            | 8,830,240         | 9,838,519         |    | 9,536,960   |    | 10,718,327  | 1,181,367    | 12.4%   |
| Debt Proceeds            | 4,000,000         | 5,000,000         |    | -           |    | 10,000,000  | 10,000,000   | 100.0%  |
| Other Funds              | 6,490,357         | 6,851,772         |    | 7,508,767   |    | 7,974,374   | 465,607      | 6.2%    |
|                          |                   |                   |    |             |    |             |              |         |
| TOTAL ALL FUNDS          | \$<br>192,069,337 | \$<br>200,041,720 | \$ | 207,412,497 | \$ | 214,481,978 | \$ 7,069,481 | 3.4%    |