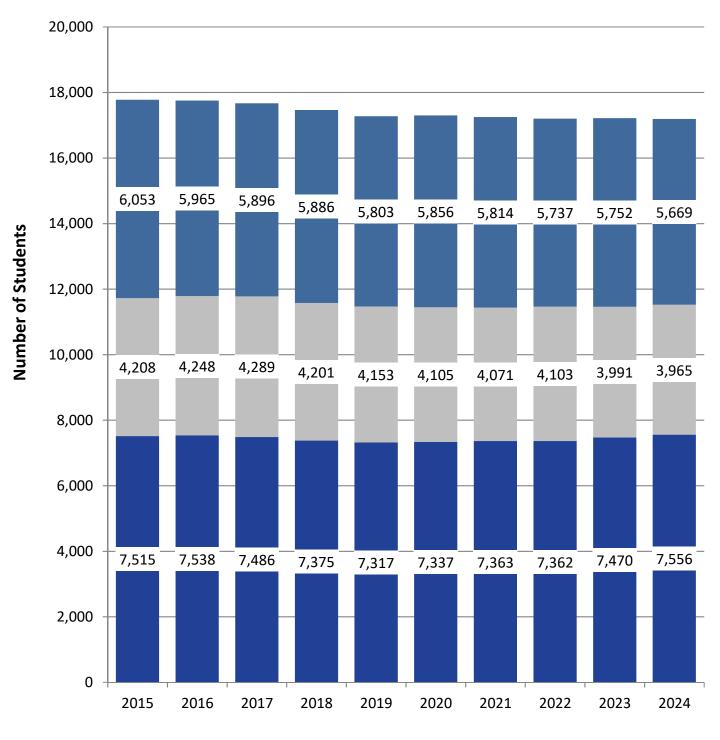

| Tab Six - Enrollment and Capacity                           |       |
|-------------------------------------------------------------|-------|
| <ul> <li>Projected Enrollment By Grade</li> </ul>           | . 150 |
| <ul><li>Enrollment History &amp; Forecast Summary</li></ul> | 151   |
| <ul><li>Enrollment Change by Year</li></ul>                 | 154   |
| <ul> <li>Comparison of Membership &amp; Capacity</li> </ul> | 156   |
| Tab Seven – School Nutrition Fund                           |       |
| School Nutrition Services Budget                            | 157   |