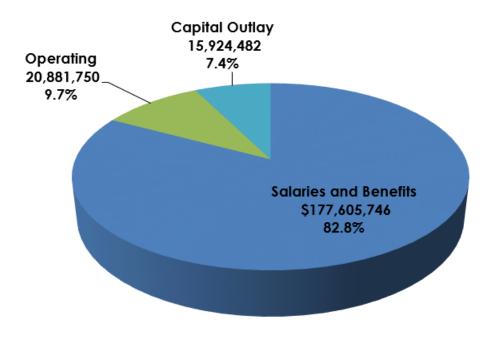

#### **BUDGET SUMMARY - ALL FUNDS**

| DODOLI SOMMAKI - ALL I ONDS  |                   |                   |                   |                   |          |
|------------------------------|-------------------|-------------------|-------------------|-------------------|----------|
|                              | FY2018-19         | FY2019-20         | FY2020-21         |                   |          |
| Revenues                     | Actual            | Budget            | Budget            | \$ Change         | % Change |
| Other Revenue (non-county)   | \$<br>104,570,481 | \$<br>104,116,497 | \$<br>105,415,978 | \$<br>1,299,481   | 1.2%     |
| Local Revenue                | 87,871,239        | 97,496,000        | 95,996,000        | \$<br>(1,500,000) | -1.5%    |
| Capital Fund Revenue         | 2,600,000         | 5,800,000         | 3,000,000         | \$<br>(2,800,000) | -48.3%   |
| Capital Fund Revenue - Bonds | 5,000,000         | -                 | 10,000,000        | 10,000,000        | 100.0%   |
| Total Revenue                | \$<br>200,041,720 | \$<br>207,412,497 | \$<br>214,411,978 | \$<br>6,999,481   | 3.4%     |
|                              |                   |                   |                   |                   | _        |
| Expenditures                 |                   |                   |                   |                   |          |
| Personnel                    | \$<br>166,290,312 | \$<br>176,364,699 | \$<br>177,605,746 | \$<br>1,241,047   | 0.7%     |
| Operating                    | 21,514,304        | 21,845,712        | 20,881,750        | (963,962)         | -4.4%    |
| Capital                      | 13,339,646        | 9,202,086         | 15,924,482        | 6,722,396         | 73.1%    |
| Total Expenditures           | \$<br>201,144,262 | \$<br>207,412,497 | \$<br>214,411,978 | \$<br>6,999,481   | 3.4%     |
|                              |                   |                   |                   |                   |          |

#### **BUDGET SUMMARY - School Operating Fund**

Capital

Total Expenditures

|                         | <b>.</b> | FY2018-19   | FY2019-20         | FY2020-21         |                 |          |
|-------------------------|----------|-------------|-------------------|-------------------|-----------------|----------|
| Revenues                |          | Actual      | Budget            | Budget            | \$ Change       | % Change |
| Charges for Services    | \$       | 855,525     | \$<br>879,735     | \$<br>842,000     | \$<br>(37,735)  | -4.3%    |
| Recovered Costs         |          | 723,152     | 545,000           | 794,600           | 249,600         | 45.8%    |
| Categorical State Aid   |          | 71,054,781  | 73,195,544        | 71,212,827        | (1,982,717)     | -2.7%    |
| Sales Tax               |          | 19,344,958  | 19,600,000        | 18,500,000        | (1,100,000)     | -5.6%    |
| Categorical Federal Aid |          | 7,376,968   | 7,002,960         | 8,114,327         | 1,111,367       | 15.9%    |
| Miscellaneous           |          | 1,006,314   | 1,273,800         | 1,417,749         | 143,949         | 11.3%    |
| Local Revenue           |          | 85,271,239  | 91,696,000        | 92,996,000        | 1,300,000       | 1.4%     |
| Total Revenue           | \$       | 185,632,936 | \$<br>194,193,039 | \$<br>193,877,503 | \$<br>(315,536) | -0.2%    |
|                         |          |             |                   |                   |                 |          |
| Expenditures            |          |             |                   |                   |                 |          |
| Personnel               | \$       | 162,670,443 | \$<br>172,658,756 | \$<br>173,724,851 | \$<br>1,066,095 | 0.6%     |
| Operating               |          | 18,356,665  | 18,182,197        | 17,253,170        | (929,027)       | -5.1%    |